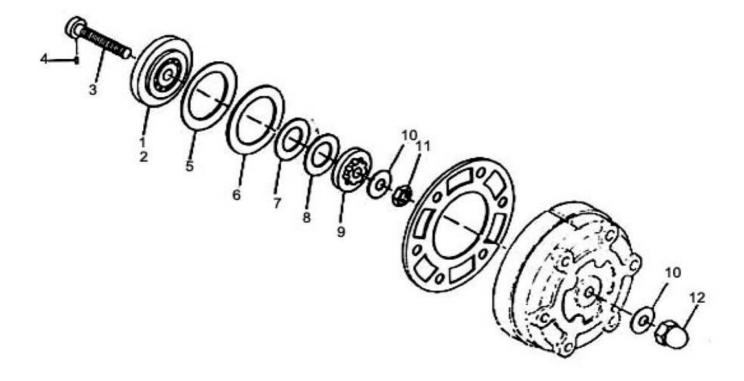

## 3. 35 GA Concentric Ring Valve Assembly - Model 71T2

| REF.<br>NO. | PART<br>NUMBER | DESCRIPTION                  | CCN<br>NUMBER | UNITS<br>PER<br>ASSSY | REC SPARES |   |   |
|-------------|----------------|------------------------------|---------------|-----------------------|------------|---|---|
|             |                |                              |               |                       | 1          | 2 | 3 |
| 3-1         | W75300T30X     | Valve complete               | 37004827      | 1                     |            |   |   |
| 3-2         | W21449         | * Seat discharge valve       | 30217608      | 1                     |            |   |   |
| 3-3         | W21454         | * Bolt valve                 | 30220925      | 1                     |            |   |   |
| 3-4         | W34171         | * * Pin bolt                 | 37002656      | 1                     |            |   |   |
| 3-5         | W21448         | * Spring inlet valve         | 30221501      | 1                     | 1          | 1 | 1 |
| 3-6         | W21447         | * Plate inlet valve          | 30181499      | 1                     | 1          | 1 | 1 |
| 3-7         | W21451         | * Plate discharge valve      | 30215941      | 1                     | 1          | 1 | 1 |
| 3-8         | W21452         | * spring discharge valve     | 30221576      | 1                     | 1          | 1 | 1 |
| 3-9         | W21450         | * Plate discharge valve stop | 30218994      | 1                     |            |   |   |
| 3-10        | W114141T63     | * Washer spring belleville   | 37092913      | 2                     |            |   | 2 |
| 3-11        | 22A4C7         | * Nut hex                    | 95076808      | 1                     |            |   |   |
| 3-12        | W21750         | * Nut acorn                  | 30287643      | 1                     |            |   |   |